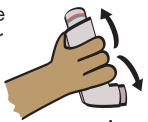

2. Take the inhaler cap off.

6. Push the top of the inhaler and breathe in slowly for 3-5 seconds.

3. Shake the inhaler for about 5 seconds.

7. Hold your breath as you count to 10 slowly. Breathe out.

4. Put the inhaler into the spacer.