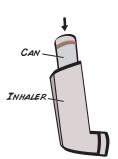

## USING YOUR MEDICINE

Make sure to follow all the steps listed below when you take your medicine with an inhaler.

1. Put the CANcan in the inhaler. INHALER

5. Breathe out. Put the spacer in your mouth & put your lips around the mouth piece.