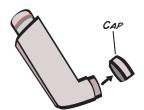

2. Take the inhaler cap off.

6. Push the top of the inhaler and breathe in slowly for 3-5 seconds.

3. Shake the inhaler for about 5 seconds.

7. Hold your breath as you count to 10 slowly. Breathe out.

4. Put the inhaler into the spacer.