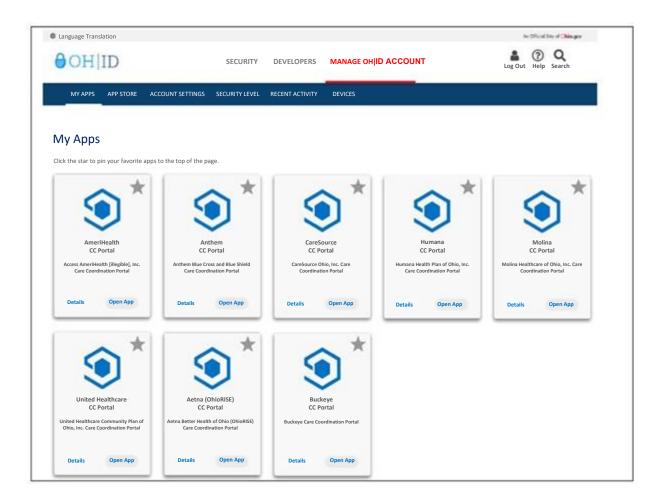

## **MCO Care Coordination Portals**

Providers can access the All MCO Care Coordination Portals via the OH ID Dashboard

Information included in the Portals includes:

- MCO Care Coordination Information
- MCO Conducted Assessments
- MCO Person Centered Care Plan (if applicable)
- Utilization Data (claims, prior authorization, etc.)
- Grievance, Appeals, and State Hearing Information